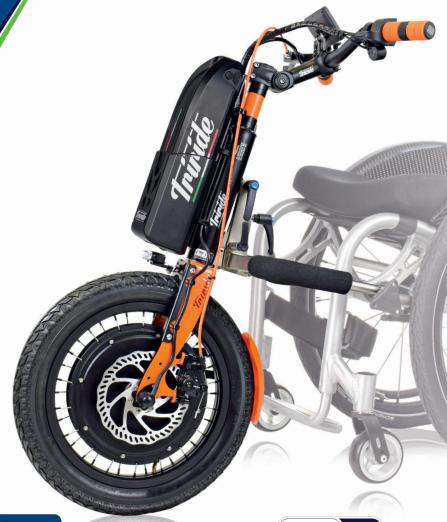

Medical Devices Register of the Health Ministry. TUV Certification No. 15-PEL-0010022-TIC

48 V

1500 W

12,8 Kg<sup>(1)</sup>

Customized frame color

up to 50 Km<sup>(2)</sup>

## TECHNICAL **FEATURES** LCD Display Max Power 1500W Electronics by Triride 48V Lithium-ion battery Powerful disc brake Reverse Cruise Control Tire selection: City or Cross Stainless steel frame Assisted Load Electronic Brake Speed compliant with legal standards Weight: 12,8 Kg 5 Speed levels

16" driving wheel

<sup>&</sup>lt;sup>1</sup> Weight refers to device excluding battery and arms for wheelchair connection.

<sup>&</sup>lt;sup>2</sup> Autonomy refers to 48 V battery on a flat route at medium speed of 6 km/h (level 2) with user weight 70 kg. The autonomy depends on user weight, road conditions, battery model, speed/driving mode and on the general state of the wheelchair and tires.